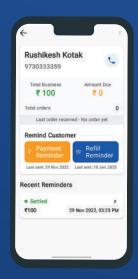

#### Customer Engagement Tools

Send medicine reminders, payment links, greetings, and loyalty program updates to build trust and retain customers.